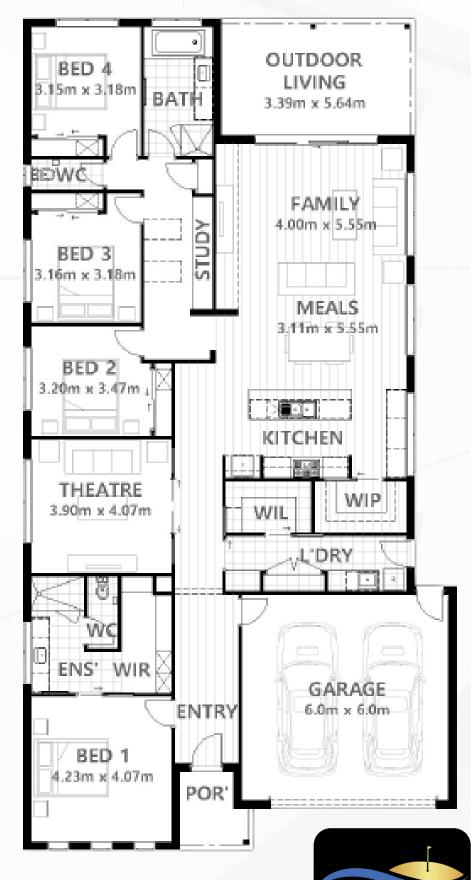

# Opening the door to a Better home

Kalisma Pty Ltd CDB-U 54160.

**\$854,832 PACKAGE** Kalisma Pty Ltd CDB-U 54160.

LOT320 DIVOT CIRCUIT + BARWON WITH DISPLAY HOME OPTIONS 4 Bedrooms

- 2 Living Rooms
- **Double Garage**
- 2 Bathroom
- PLUS Study

## **Barwon 277 - 14B**

Our Barwon home has been specifically adapted to perfectly fit on a 14m wide block, and I must say, it looks absolutely stunning. The layout, design, and overall functionality of the home all work seamlessly together.