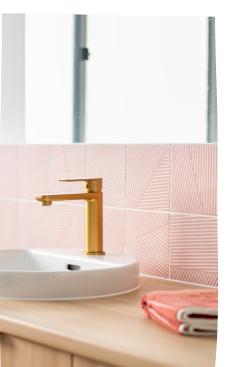

### DISPLAY HOME INCLUDED UPGRADES

- Lonsdale Facade
- Herringbone Lay Vinyl floor
- Brushed Brass Tapware
- Evaporative Cooler
- Corinthian DECO 4S internal doors
- Servery bench with pot drawers and overheads
- 4.7 Star Gas ducted heating with 3 switchable zones
- 1000mm deep Island bench
- Alfresco 'Stacker' Door to O/L
- Corinthian AWOWS 2040x1020 Entry Door δ Lockwood Paradigm deadlatch
- Bathroom Insitu Shower base and Niche Kalisma Pty Ltd CDB-U 54160.