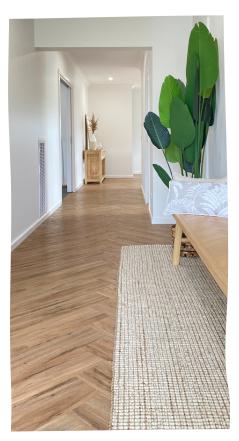

#### EXPERIENCE LUXURY WITH OUR EXCEPTIONAL INCLUSIONS

- Double Glazed Windows and Doors
- Oversized Laundry with drying cupboard
- 2550mm high ceilings
- 12 LED Downlights, 3 DBL Power Points to Bed1, Theatre & Family Rooms, 2 DBL Power points to other bedrooms
- 900mm Westinghouse Appliances
  - Including dishwasher
- Stone to Kitchen, Island AND Servery benchtops
- Exceptional amount of storage
- Grand Entrance hallway
- 450mm eaves with roof ventilation
- 3,000lt rainwater tank
- Driveway & Crossover completed
- Soft Close Joinery throughout
- Overhead cupboards to Kitchen including over fridge
- Brick Infills above all windows and doors