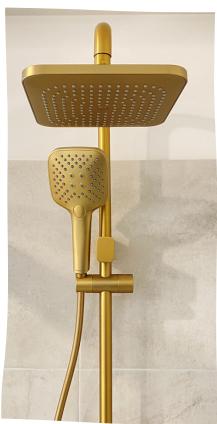

### DISPLAY HOME INCLUDED UPGRADES

- Lonsdale Facade
- Herringbone Lay Vinyl floor
- Brushed Brass Tapware
- Evaporative Cooler
- Corinthian DECO 4S internal doors
- Servery bench with pot drawers and overheads
- 4.7 Star Gas ducted heating with 3 switchable zones
- 1000mm deep Island bench
- Alfresco 'Stacker' Door to O/L
- Corinthian AWOWS 2040x1020 Entry Door δ Lockwood Paradigm deadlatch
- Bathroom Insitu Shower base and Niche Kalisma Pty Ltd CDB-U 54160.