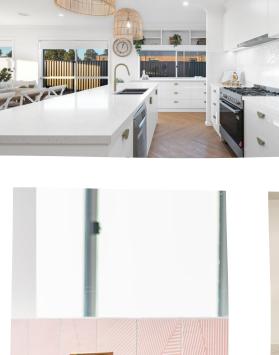

## **Barwon 277 - 14B**

Our Barwon home has been specifically adapted to perfectly fit on a 14m wide block, and I must say, it looks absolutely stunning. The layout, design, and overall functionality of the home all work seamlessly together.

### DISPLAY HOME INCLUDED UPGRADES

- Lonsdale Facade
- Herringbone Lay Vinyl floor
- Brushed Brass Tapware
- Evaporative Cooler
- Corinthian DECO 4S internal doors
- Servery bench with pot drawers and overheads
- 4.7 Star Gas ducted heating with 3 switchable zones
- 1000mm deep Island bench
- Alfresco 'Stacker' Door to O/L
- Corinthian AWOWS 2040x1020 Entry Door δ Lockwood Paradigm deadlatch
- Bathroom Insitu Shower base and Niche Kalisma Pty Ltd CDB-U 54160.

#### EXPERIENCE LUXURY WITH OUR EXCEPTIONAL INCLUSIONS

- Double Glazed Windows and Doors
- Oversized Laundry with drying cupboard
- 2550mm high ceilings
- 12 LED Downlights, 3 DBL Power Points to Bed1, Theatre & Family Rooms, 2 DBL Power points to other bedrooms
- 900mm Westinghouse Appliances
  - Including dishwasher
- Stone to Kitchen, Island AND Servery benchtops
- Exceptional amount of storage
- Grand Entrance hallway
- 450mm eaves with roof ventilation
- 3,000lt rainwater tank
- Driveway & Crossover completed
- Soft Close Joinery throughout
- Overhead cupboards to Kitchen including over fridge
- Brick Infills above all windows and doors