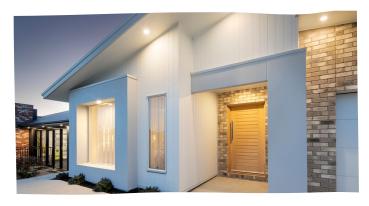

## **Barwon 277 - 14B**

Our Barwon home has been specifically adapted to perfectly fit on a 14m wide block, and I must say, it looks absolutely stunning. The layout, design, and overall functionality of the home all work seamlessly together.

### DISPLAY HOME INCLUDED UPGRADES

- Lonsdale Facade
- Herringbone Lay Vinyl floor
- Brushed Brass Tapware
- Evaporative Cooler
- Corinthian DECO 4S internal doors
- Servery bench with pot drawers and overheads
- 4.7 Star Gas ducted heating with 3 switchable zones
- 1000mm deep Island bench
- Alfresco 'Stacker' Door to O/L
- Corinthian AWOWS 2040x1020 Entry Door δ Lockwood Paradigm deadlatch
- Bathroom Insitu Shower base and Niche Kalisma Pty Ltd CDB-U 54160.

#### EXPERIENCE LUXURY WITH OUR EXCEPTIONAL INCLUSIONS

- Double Glazed Windows and Doors
- Oversized Laundry with drying cupboard
- 2550mm high ceilings
- 12 LED Downlights, 3 DBL Power Points to Bed1, Theatre & Family Rooms, 2 DBL Power points to other bedrooms
- 900mm Westinghouse Appliances
  - Including dishwasher
- Stone to Kitchen, Island AND Servery benchtops
- Exceptional amount of storage
- Grand Entrance hallway
- 450mm eaves with roof ventilation
- 3,000lt rainwater tank
- Driveway & Crossover completed
- Soft Close Joinery throughout
- Overhead cupboards to Kitchen including over fridge
- Brick Infills above all windows and doors