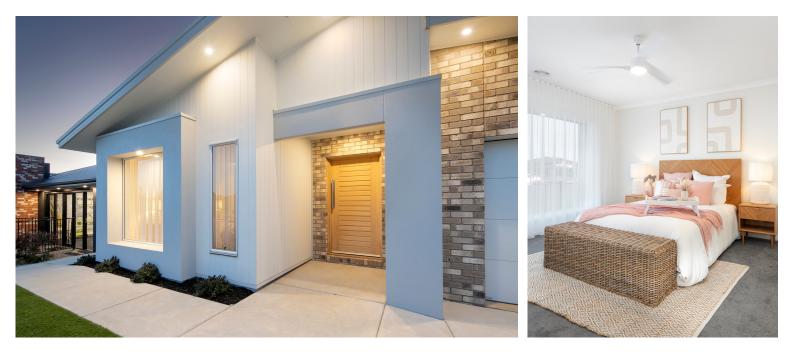

## **Barwon 277 - 14B**

Our Barwon home has been specifically adapted to perfectly fit on a 14m wide block, and I must say, it looks absolutely stunning. The layout, design, and overall functionality of the home all work seamlessly together.

### DISPLAY HOME INCLUDED UPGRADES

- Lonsdale Facade
- Herringbone Lay Vinyl floor
- Brushed Brass Tapware
- Evaporative Cooler
- Corinthian DECO 4S internal doors
- Servery bench with pot drawers and overheads
- 4.7 Star Gas ducted heating with 3 switchable zones
- 1000mm deep Island bench
- Alfresco 'Stacker' Door to O/L
- Corinthian AWOWS 2040x1020 Entry Door δ Lockwood Paradigm deadlatch
- Bathroom Insitu Shower base and Niche Kalisma Pty Ltd CDB-U 54160.

#### EXPERIENCE LUXURY WITH OUR EXCEPTIONAL INCLUSIONS

- Double Glazed Windows and Doors
- Oversized Laundry with drying cupboard
- 2550mm high ceilings
- 12 LED Downlights, 3 DBL Power Points to Bed1, Theatre & Family Rooms, 2 DBL Power points to other bedrooms
- 900mm Westinghouse Appliances
  - Including dishwasher
- Stone to Kitchen, Island AND Servery benchtops
- Exceptional amount of storage
- Grand Entrance hallway
- 450mm eaves with roof ventilation
- 3,000lt rainwater tank
- Driveway & Crossover completed
- Soft Close Joinery throughout
- Overhead cupboards to Kitchen including over fridge
- Brick Infills above all windows and doors