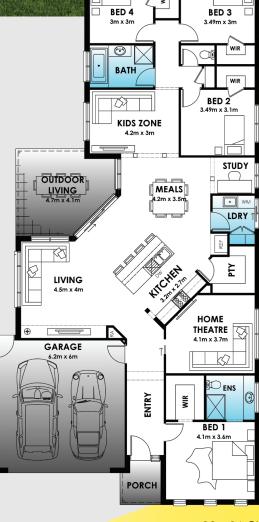

## Aria 262

## **Standard Specifications**

| Residence<br>Porch<br>Outside Living<br>Garage | 200.79m <sup>2</sup><br>3.70m <sup>2</sup><br>16.70m <sup>2</sup><br>40.63m <sup>2</sup> |
|------------------------------------------------|------------------------------------------------------------------------------------------|
| Total                                          | 261.82m²<br>28.17sq                                                                      |
| Width<br>Depth                                 | 12.80m<br>25.0m                                                                          |
|                                                |                                                                                          |
| 4 2 2                                          | 3 1                                                                                      |