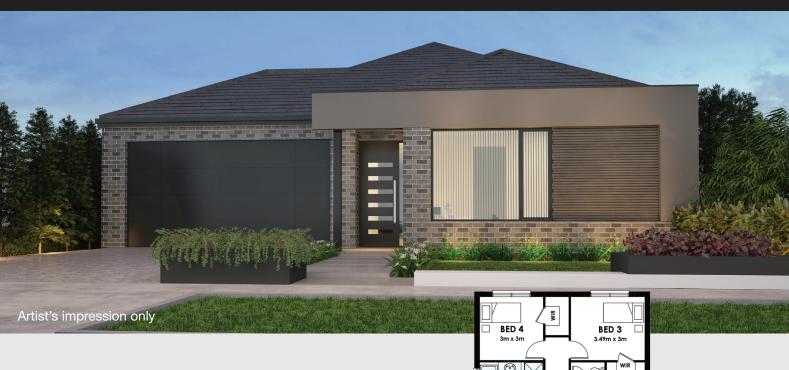

## Aria 262

## **Standard Specifications**

| Residence<br>Porch<br>Outside Living<br>Garage | 200.79m <sup>2</sup><br>3.70m <sup>2</sup><br>16.70m <sup>2</sup><br>40.63m <sup>2</sup> |
|------------------------------------------------|------------------------------------------------------------------------------------------|
| Total                                          | 261.82m²<br>28.17sq                                                                      |
| Width<br>Depth                                 | 12.80m<br>25.0m                                                                          |
|                                                |                                                                                          |
| 4 2 2                                          | 3 1                                                                                      |