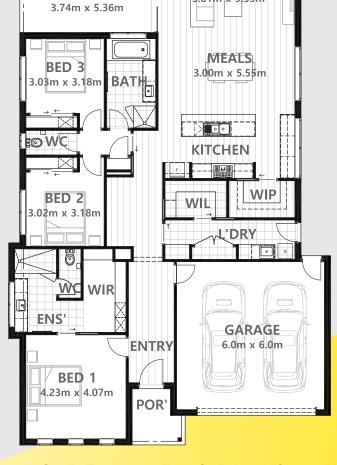

## **Standard Specifications**

2

3

| Residence<br>Porch<br>Garage<br>Outdoor Living | 173.07m <sup>2</sup><br>4.26m <sup>2</sup><br>39.42m <sup>2</sup><br>20.05m <sup>2</sup> |
|------------------------------------------------|------------------------------------------------------------------------------------------|
| Total                                          | 236.80m²<br>25.49sq                                                                      |
| Width<br>Depth                                 | 13.04m<br>20.45m                                                                         |
| Minimum Block<br>Dimensions                    | 16m x 28m                                                                                |
|                                                |                                                                                          |

## Town Range

Studio Two: 848 La Trobe St, Ballarat VIC 3350 Ph: 5336 3026 www.twomeyhomes.com.au

0 f

FAMILY

3.81m x 5.55m

Dimensions, photographs and sketches are approximate only and may include optional features. Check with your builder for standard inclusions. Twomey Homes reserve the right to change plans, specifications, materials and suppliers without notice. © Copyright 2023