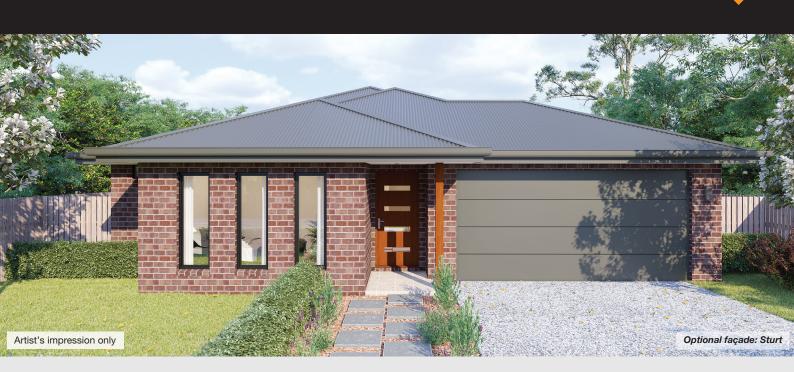

## Barwon 237



**OUTDOOR** 

LIVING

## **Standard Specifications**

2

3

| Residence<br>Porch<br>Garage<br>Outdoor Living | 173.07m <sup>2</sup><br>4.26m <sup>2</sup><br>39.42m <sup>2</sup><br>20.05m <sup>2</sup> |
|------------------------------------------------|------------------------------------------------------------------------------------------|
| Total                                          | 236.80m²<br>25.49sq                                                                      |
| Width<br>Depth                                 | 13.04m<br>20.45m                                                                         |
| Minimum Block<br>Dimensions                    | 16m x 28m                                                                                |
|