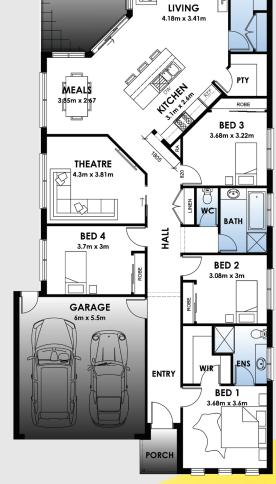

## **Standard Specifications**

| Residence      | 178.59m <sup>2</sup> |
|----------------|----------------------|
| Porch          | 2.98m <sup>2</sup>   |
| Outside Living | 15.86m <sup>2</sup>  |
| Garage         | 36.16m <sup>2</sup>  |
| Total          | 233.59m²<br>25.14sq  |
| Width          | 11.30m               |
| Depth          | 23.0m                |
|                |                      |