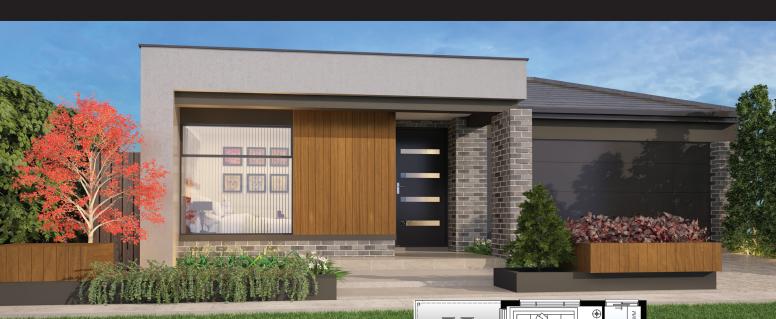

## Indiana 234



OUTDOOR LIVNG 4.6m x 3.75m

Artist's impression only

## **Standard Specifications**

| Residence      | 178.59m <sup>2</sup> |
|----------------|----------------------|
| Porch          | 2.98m <sup>2</sup>   |
| Outside Living | 15.86m <sup>2</sup>  |
| Garage         | 36.16m <sup>2</sup>  |
| Total          | 233.59m²<br>25.14sq  |
| Width          | 11.30m               |
| Depth          | 23.0m                |
|                |                      |

2

2

2

Δ



Display Centre: 29 - 31 Shortridge Drive, Lucas Sales Enquiries: 0427 443 494 & 0447 842 163 Email: admin@twomeyhomes.com.au

Studio Two: 848 La Trobe St, Ballarat VIC 3350 Ph: 5336 3026 www.twomeyhomes.com.au



Dimensions, photographs and sketches are approximate only and may include optional features. Check with yo