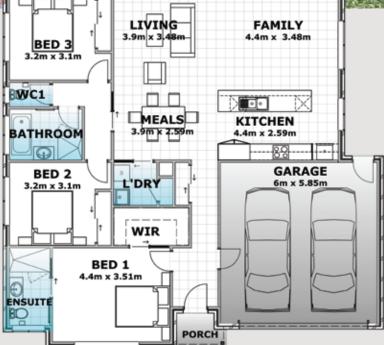

## **Standard Specifications**

| Residence | 135.02m <sup>2</sup> |
|-----------|----------------------|
| Porch     | 2.17m <sup>2</sup>   |
| Garage    | 38.43m <sup>2</sup>  |
| Total     | 175.62m²<br>18.89sq  |
| Width     | 14.21m               |
| Depth     | 13.35m               |
|           |                      |

2

2

3

2

Dimensions, photographs and sketches are approximate only and may include optional features. Check with your builder for standard inclusions. Twomey Homes reserve the right to change plans, specifications, materials and suppliers without notice. © Copyright 2018