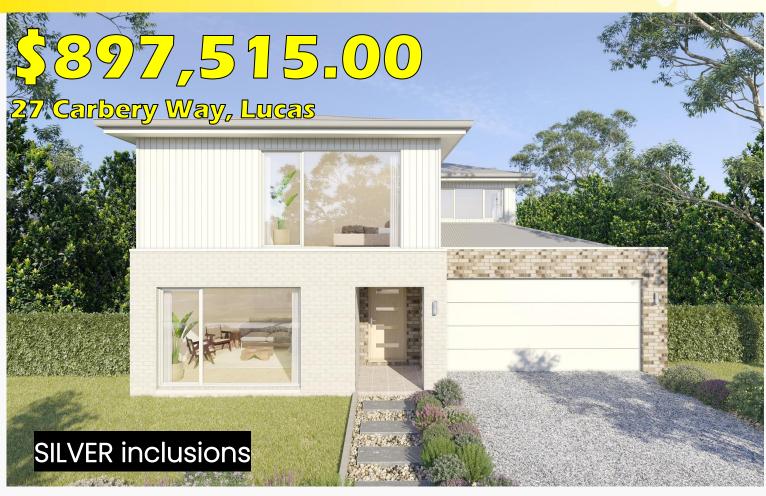

## house & land package NEWINGTON 360

- 2550mm (8ft 6in) high ceilings
- 900mm Stainless Steel appliances
- ✓ Superior fixtures and fittings
- ✓ Driveway & Crossover (inc. permit)
- ✓ 450mm Eaves to entire home
- Studio Two Selections Appointment

- ✓ 40mm Stone to Kitchen
- ✓ Soft-Close Cabinetry
- ✓ Colorbond Roof
- Quality Vinyl flooring
- Carpet & high-level underlay
- ✓ Local Trades & Suppliers

Façade: Dawson

**Size:** 38.65sq 359.06m<sup>2</sup>

**Land:** 528<sup>2</sup> \$350,000

Range: Town

4

2

2

3

\*Images are for illustrative purposes only and may not represent the final product. House and Land Packages are based on land price & availability and are subject to developer's final approval. Price does not include stamp duty, legal fees or customer account opening fees. Including Site Cost Contribution. Twomey Homes reserves the right to alter any package price without notice. Further terms and conditions apply. Kalisma Pty Ltd CDB-U 54160.