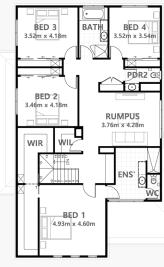

## house & land package NEWINGTON 360

- 2550mm (8ft 6in) high ceilings
- 900mm Stainless Steel appliances
- ✓ Superior fixtures and fittings
- ✓ Driveway & Crossover (inc. permit)
- ✓ 450mm Eaves to entire home
- Studio Two Selections Appointment

- ✓ 40mm Stone to Kitchen
- ✓ Soft-Close Cabinetry
- ✓ Colorbond Roof
- Quality Vinyl flooring
- Carpet & high-level underlay
- ✓ Local Trades & Suppliers

Façade: Dawson

**Size:** 38.65sq 359.06m<sup>2</sup>

**Land:** 528<sup>2</sup> \$350,000

Range: Town

4

2

2

3

\*Images are for illustrative purposes only and may not represent the final product. House and Land Packages are based on land price & availability and are subject to developer's final approval. Price does not include stamp duty, legal fees or customer account opening fees. Including Site Cost Contribution. Twomey Homes reserves the right to alter any package price without notice. Further terms and conditions apply. Kalisma Pty Ltd CDB-U 54160.