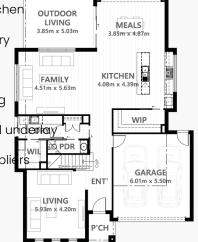

## house & land package NEWINGTON 360

- 2550mm (8ft 6in) high ceilings
- 900mm Stainless Steel appliances
- ✓ Superior fixtures and fittings
- ✓ Driveway & Crossover (inc. permit)
- ✓ 450mm Eaves to entire home
- Studio Two Selections Appointment

- ✓ 40mm Stone to Kitchen
- ✓ Soft-Close Cabinetry
- ✓ Colorbond Roof
- Quality Vinyl flooring
- Carpet & high-level underlay
- ✓ Local Trades & Suppliers

Façade: Dawson

**Size:** 38.65sq 359.06m<sup>2</sup>

**Land:** 528<sup>2</sup> \$350,000

Range: Town

4

2

2

3

\*Images are for illustrative purposes only and may not represent the final product. House and Land Packages are based on land price & availability and are subject to developer's final approval. Price does not include stamp duty, legal fees or customer account opening fees. Including Site Cost Contribution. Twomey Homes reserves the right to alter any package price without notice. Further terms and conditions apply. Kalisma Pty Ltd CDB-U 54160.