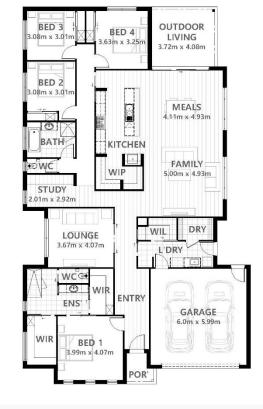

## house & land package FLINDERS 294

- 2550mm (8ft 6in) high ceilings
- ☑900mm Stainless Steel appliances
- Superior fixtures and fittings
- ✓ Driveway & Crossover (inc. permit)
- ✓ 450mm Eaves to entire home
- ✓ Studio Two Selections Appointment

- ✓ 40mm Stone to Kitchen
- ▼ Soft-Close Cabinetry
- ✓ Colorbond Roof
- ✓ Quality Vinyl flooring
- ✓ Carpet & high-level underlay
- ✓ Local Trades & Suppliers

Façade: Hamptons DBL Gable

**Size:** 31.64sq 293.98m<sup>2</sup>

**Land:** 528<sup>2</sup> \$350,000

Range: Town

4

2

2

2

\*Images are for illustrative purposes only and may not represent the final product. House and Land Packages are based on land price & availability and are subject to developer's final approval. Price does not include stamp duty, legal fees or customer account opening fees. Including Site Cost Contribution. Twomey Homes reserves the right to alter any package price without notice. Further terms and conditions apply. Kalisma Pty Ltd CDB-U 54160.