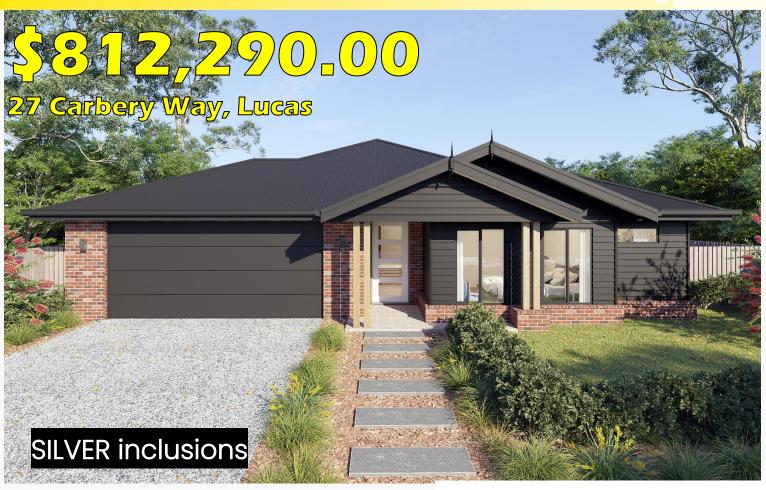

## house & land package FLINDERS 294

- 2550mm (8ft 6in) high ceilings
- ☑900mm Stainless Steel appliances
- Superior fixtures and fittings
- ✓ Driveway & Crossover (inc. permit)
- ✓ 450mm Eaves to entire home
- ✓ Studio Two Selections Appointment

- ✓ 40mm Stone to Kitchen
- ▼ Soft-Close Cabinetry
- ✓ Colorbond Roof
- ✓ Quality Vinyl flooring
- ✓ Carpet & high-level underlay
- ✓ Local Trades & Suppliers

Façade: Hamptons DBL Gable

**Size:** 31.64sq 293.98m<sup>2</sup>

**Land:** 528<sup>2</sup> \$350,000

Range: Town

4

2

2

2

\*Images are for illustrative purposes only and may not represent the final product. House and Land Packages are based on land price & availability and are subject to developer's final approval. Price does not include stamp duty, legal fees or customer account opening fees. Including Site Cost Contribution. Twomey Homes reserves the right to alter any package price without notice. Further terms and conditions apply. Kalisma Pty Ltd CDB-U 54160.