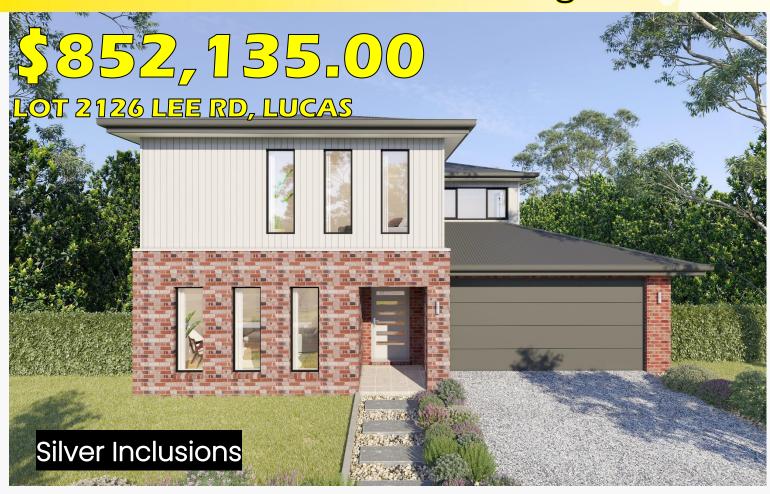

Façade: Sturt

336.95m<sup>2</sup> Size: 36sq

448m<sup>2</sup> \$325,000 Land:

Range: Town

\*Images are for illustrative purposes only and may not represent the final product. House and Land Packages are based on land price & availability and are subject to developer's final approval. Price does not include stamp duty, legal fees or customer account opening fees. Including Site Cost Contribution. Twomey Homes reserves the right to alter any package price without notice. Further terms and conditions apply. Kalisma Pty Ltd CDB-U 54160.